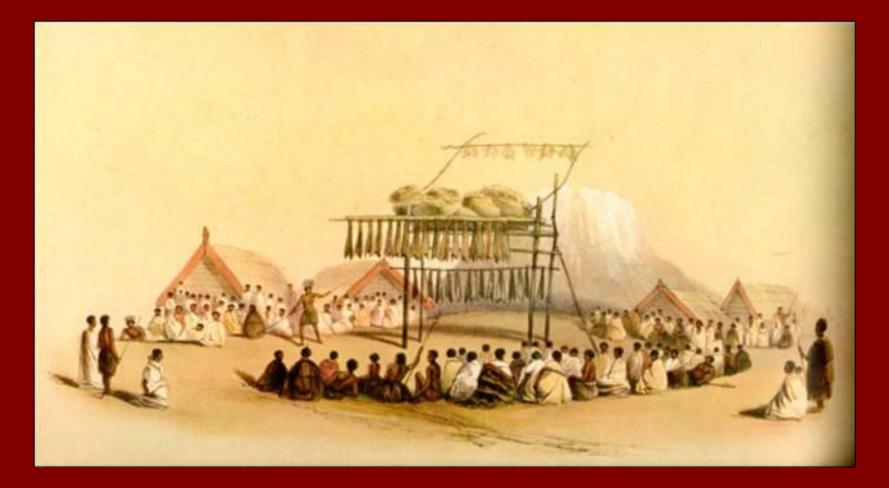

Mother and child

Feast At Matatā

Augustus Earle 1849

Whanganui River

Surgeon's Hall Edinburgh