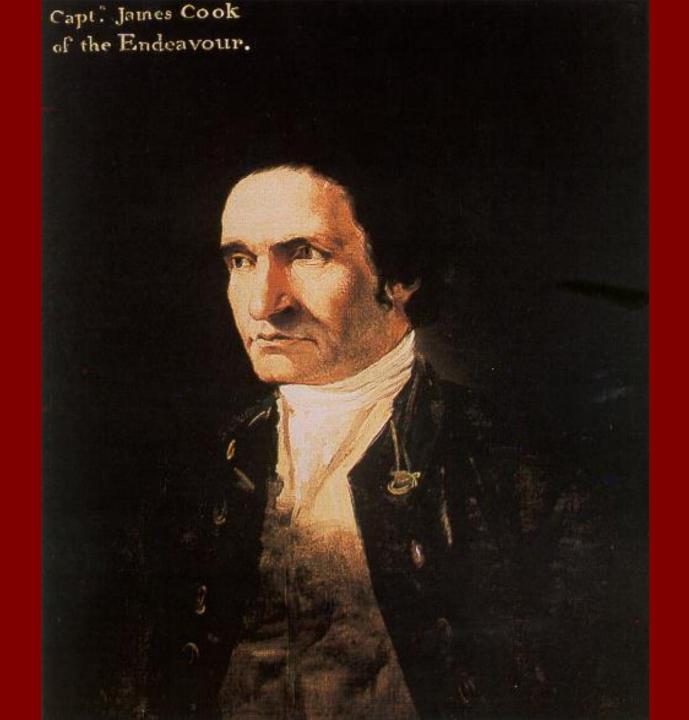

### William Monkhouse

Surgeon on James Cook's *Endeavou*r

nla.pic-an11554609-v